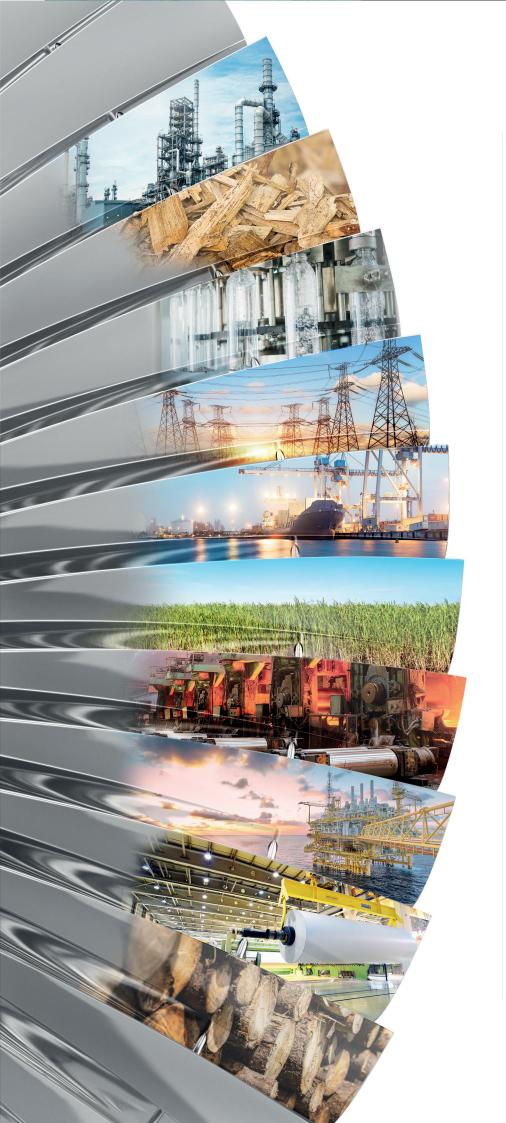

# OPERATING SEGMENTS

**BEVERAGES** 

**BIOMASS** 

**ENERGY** 

**WOOD CHIPPING** 

**NAVAL INDUSTRY** 

OIL & GAS

**PAPER MILLS** 

**STEEL AND CHEMICAL INDUSTRY** 

**WASTE TO ENERGY** 