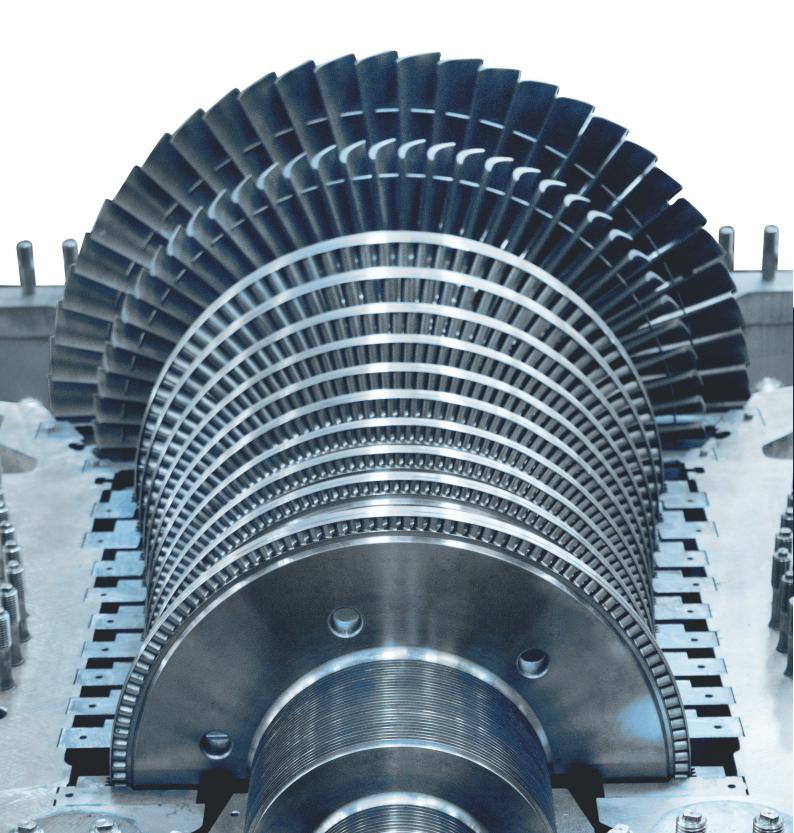

# **TURBINES**

#### **MULTIPLE STAGE TURBINES**

- ME Series (Counterpressure)
- Mega Series (Counterpressure)
- Mega Series (Condensation)

#### **API TURBINES**

- SE Series (Counterpressure)
- Mega Series (Counterpressure)
- Mega Series (Condensation)

#### **SINGLE STAGE TURBINES**

- SE Series (Counterpressure)
- RC Series (Counterpressure)
- Series TBH (Turbo Horizontal Pump)