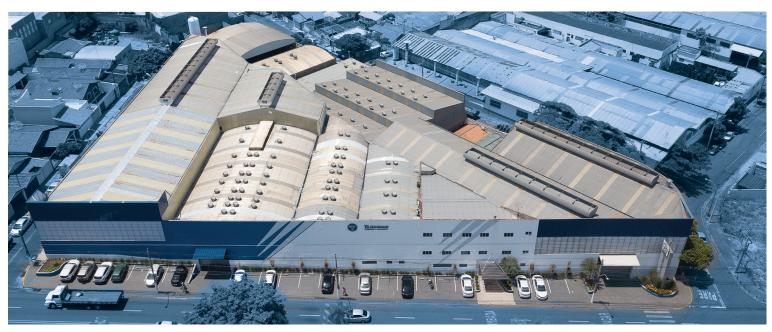

#### MANUFACTURING STRUCTURE

Founded at the current address, in Piracicaba / SP, one of the most important industrial areas of Brazil, **TURBIMAQ** started its activities with limited resources.

With the growth of its market share, **TURBIMAQ** invested in the latest equipment and professionals to meet the required demand, and also expanding its facilities to today's 15,000m<sup>2</sup>.

In order to provide a differentiated customer service, a steam driven test bench was installed in its shop to steam test the equipment before its shipped out.

15 thousand m<sup>2</sup>

180 employees

More than **700** turbines manufactured