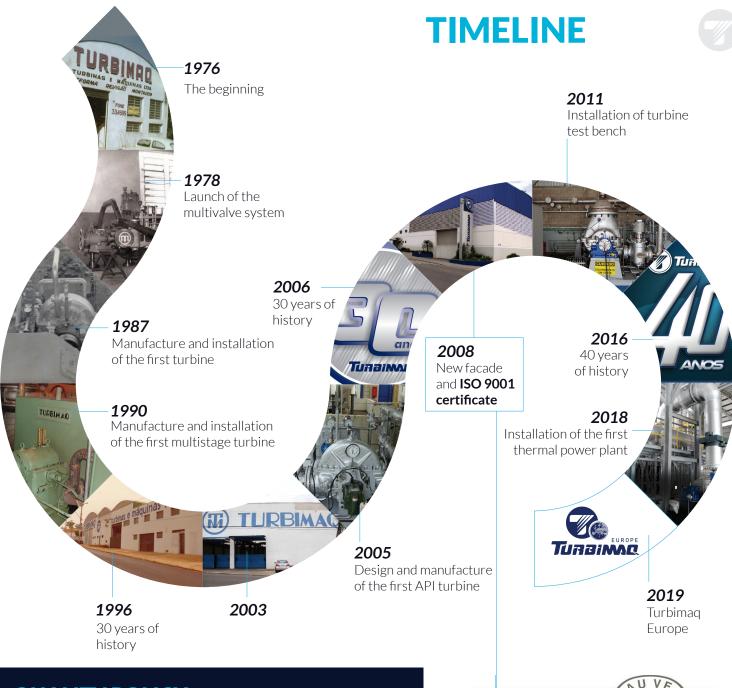

#### **HISTORY**

In October 1976 **TURBIMAQ** was founded in the city of Piracicaba-SP by four entrepreneurs with expertise in the bioenergy sector, who bet on the growth of this sector.

**TURBIMAQ** started its activities, offering maintenance services for steam turbines, as well as bearing production and repair.

Over the years, **TURBIMAQ** developed its know-how required to design its own steam turbine line, consolidating itself in Brazil and abroad while expanding its frontier into the European, Middle Eastern and African markets through Turbimaq Europe.

# GLOBAL PERFORMANCE

In 2019 a new chapter started in Turbimaq's history with the incorporation of **Turbimaq Europe**.

Product demand coming from the EMEA countries, allows Turbimaq to increase its global presence, not only through technology, but also in its proximity and adherence to market practices.